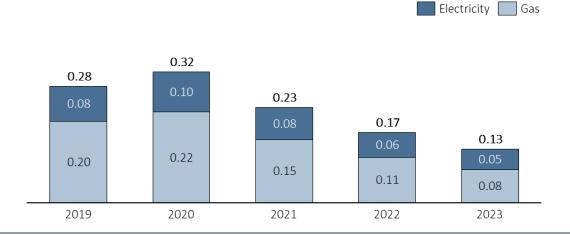

## Energy procurement per Euro sales<sup>2,3</sup> (kWh/EUR)

 $<sup>^{\</sup>rm 1}\,{\rm This}$  is the only own production site (incl. wafer fab) of the Elmos Group worldwide.

<sup>&</sup>lt;sup>2</sup> Group sales of semiconductor segment.

<sup>&</sup>lt;sup>3</sup> Sales growth mainly realized through external foundries.

ESG policies
ENVironmental protection and management
Renewable energy
CO2 emissions from energy procurement
Energy Management Certificate ISO 50001:2018
Environmental Management Certificate ISO 14001:2015
Energy Efficiency and Climate Protection Network Certificate (German only)