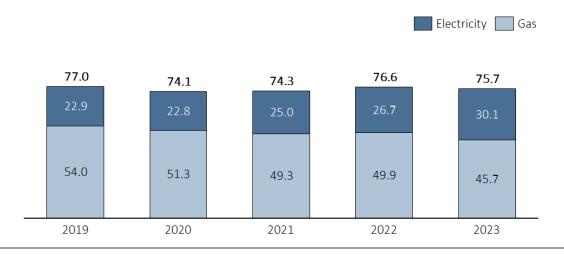

## Elmos Semiconductor SE ESG KPIs

Section: Environment

Chapter: Energy

KPI: Energy procurement

Coverage: Headquarters in Dortmund (Germany) incl. production site<sup>1</sup>

Supported UN SDGs:











Addressed GRI standards: 302

## Energy procurement (GWh)



## Energy procurement per Euro sales<sup>2,3</sup> (kWh/EUR)



 $<sup>^{\</sup>rm 1}\,{\rm This}$  is the only own production site (incl. wafer fab) of the Elmos Group worldwide.

<sup>&</sup>lt;sup>2</sup> Group sales of semiconductor segment.

<sup>&</sup>lt;sup>3</sup> Sales growth mainly realized through external foundries.



ESG policies
ENVironmental protection and management
Renewable energy
CO2 emissions from energy procurement
Energy Management Certificate ISO 50001:2018
Environmental Management Certificate ISO 14001:2015
Energy Efficiency and Climate Protection Network Certificate (German only)

Accompanying documents
Elmos Occupational Health and Safety, Environmental Protection, and Energy Policy (German only)