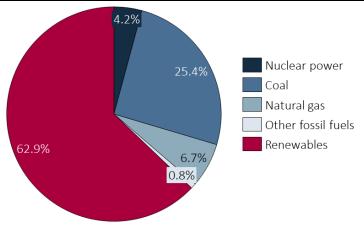

Electricity mix of the regional electricity supplier (as of November 2023)

 $<sup>^{</sup>m 1}$  This is the only own production site (incl. wafer fab) of the Elmos Group worldwide.

<sup>&</sup>lt;sup>2</sup> Guarantee of Origin