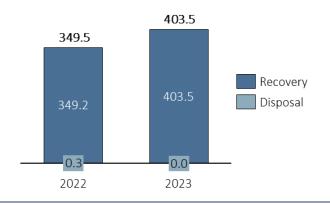

## Elmos Semiconductor SE ESG KPIs

Section: Environment

Chapter: Waste

KPI: Waste disposal methods

Coverage: Headquarters in Dortmund (Germany) incl. production site<sup>1</sup>

Supported UN SDGs:



Addressed GRI standards: 306

## Waste disposal methods of non-hazardous waste (t)



## Waste disposal methods of hazardous waste (t)



<sup>&</sup>lt;sup>1</sup> This is the only own production site (incl. wafer fab) of the Elmos Group worldwide.



**ESG** policies Environmental protection and management Waste management **ESG KPIs** Waste Non-hazardous Waste Hazardous Waste Waste utilization and recycling quota **Certificates** Environmental Management Certificate ISO 14001:2015

**Accompanying documents** Elmos Occupational Health and Safety, Environmental Protection, and

Energy Policy (German only)