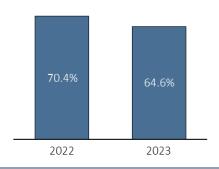

## Recycling quota<sup>3</sup>

<sup>&</sup>lt;sup>1</sup> This is the only own production site (incl. wafer fab) of the Elmos Group worldwide.

 $<sup>^{2}</sup>$  Amount of waste recovered in relation to the amount of total waste  $\rightarrow$  recovery / total waste