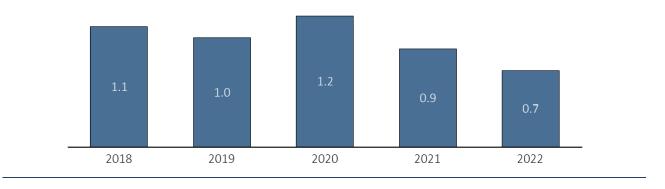

### Water withdrawal<sup>2</sup> per Euro sales<sup>3</sup> (I/EUR)

| ESG policies           | Environmental protection and management                             |  |  |  |
|------------------------|---------------------------------------------------------------------|--|--|--|
|                        | Water management                                                    |  |  |  |
| Certificates           | Environmental Management Certificate ISO 14001:2015                 |  |  |  |
| Accompanying documents | Elmos Occupational Health and Safety, Environmental Protection, and |  |  |  |
|                        | Energy Policy (German only)                                         |  |  |  |