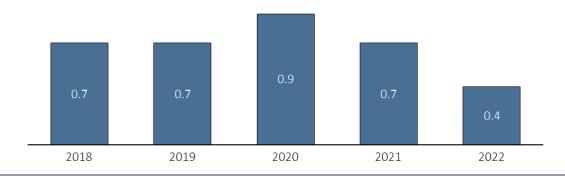

## Elmos Semiconductor SE ESG KPIs

Section: Environment

Chapter: Waste

KPI: Hazardous waste

Coverage: Headquarters in Dortmund (Germany) incl. production site<sup>1</sup>

Supported UN SDGs:

9 INDUSTRY, INHOVATION AND INFRASTRUCTURE





Addressed GRI standards: 306

## Hazardous waste<sup>2</sup> (t)



## Hazardous waste<sup>2</sup> per Euro sales<sup>3</sup> (g/EUR)



**ESG policies** Environmental protection and management

Certificates Environmental Management Certificate ISO 14001:2015

Energy Policy (German only)

<sup>&</sup>lt;sup>1</sup> This is the only production site of the Elmos Group worldwide.

<sup>&</sup>lt;sup>2</sup> Waste classified as hazardous to health, air or water, explosive or flammable.

<sup>&</sup>lt;sup>3</sup> Group sales of semiconductor segment.