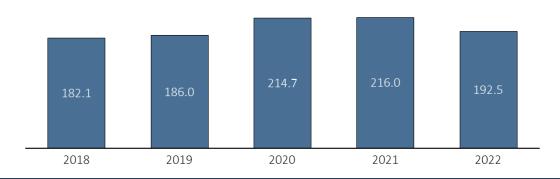

## Elmos Semiconductor SE ESG KPIs

Section: Environment

Chapter: Waste

KPI: Hazardous waste

Coverage: Headquarters in Dortmund (Germany) incl. production site<sup>1</sup>

Supported UN SDGs:

9 INDUSTRY, INHOVATION AND INFRASTRUCTURE





Addressed GRI standards: 306

## Hazardous waste<sup>2</sup> (t)



## Hazardous waste<sup>2</sup> per Euro sales<sup>3</sup> (g/EUR)



**ESG policies** Environmental protection and management

Certificates Environmental Management Certificate ISO 14001:2015

Energy Policy (German only)

<sup>&</sup>lt;sup>1</sup> This is the only production site of the Elmos Group worldwide.

<sup>&</sup>lt;sup>2</sup> Waste classified as hazardous to health, air or water, explosive or flammable.

<sup>&</sup>lt;sup>3</sup> Group sales of semiconductor segment.