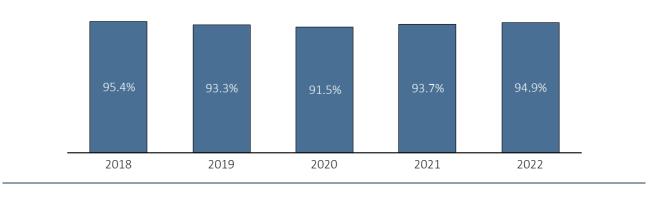

## Elmos Semiconductor SE ESG KPIs

| Section:                 | Environment                                                                   |
|--------------------------|-------------------------------------------------------------------------------|
|                          |                                                                               |
| Chapter:                 | Waste                                                                         |
| KPI:                     | Waste utilization quota                                                       |
| Coverage:                | Headquarters in Dortmund (Germany) incl. production site <sup>1</sup>         |
| Supported UN SDGs:       | 9 AND INFRASTRUCTURE 12 RESPONSIBLE CONSUMPTION AND PRODUCTION AND PRODUCTION |
| Addressed GRI standards: | 306                                                                           |

## Waste utilization quota

| ESG policies           | Environmental protection and management                             |
|------------------------|---------------------------------------------------------------------|
| Certificates           | Environmental Management Certificate ISO 14001:2015                 |
| Accompanying documents | Elmos Occupational Health and Safety, Environmental Protection, and |
|                        | Energy Policy (German only)                                         |