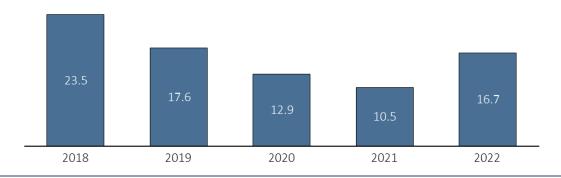

## VOC emissions<sup>2</sup> per Euro sales<sup>3</sup> (mg/EUR)

ESG Policies Environmental protection and management
Certificates Energy Management Certificate ISO 50001:2018

Environmental Management Certificate ISO 14001:2015