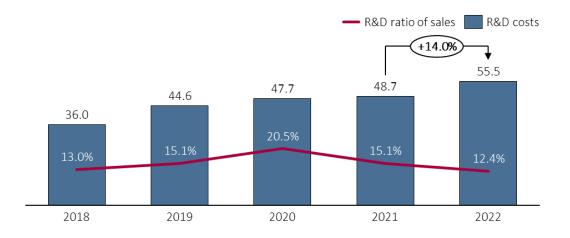

#### Research and development expenses (in million Euro)

Elmos invests significantly more than 10% of sales in research and development.

Although research and development expenses climbed by 6.8 million year on year to 55.5 million Euro, or 12.4% of sales, the increase was lower than the very high sales growth. Research and development expenses remained at a high level overall, enabling us to develop innovative solutions for our customers in all our application areas.