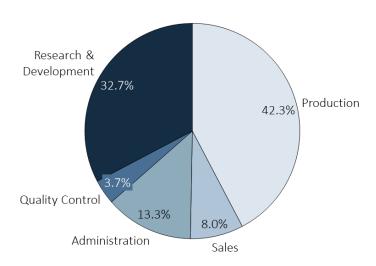

#### Employees by area, annual average 2022

More than 30% of our employees work in research and development. The high proportion of R&D employees represents the pursuit of innovation and technological progress.