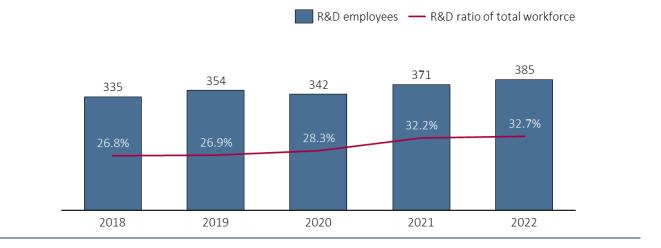

Addressed GRI standards: 2-6

Employees in research and development, annual average