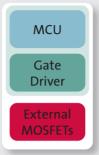

### arm

Full integrated type

Gate driver type

Supporting a wide range of applications with two motor driver product families

MCU

Gate Driver